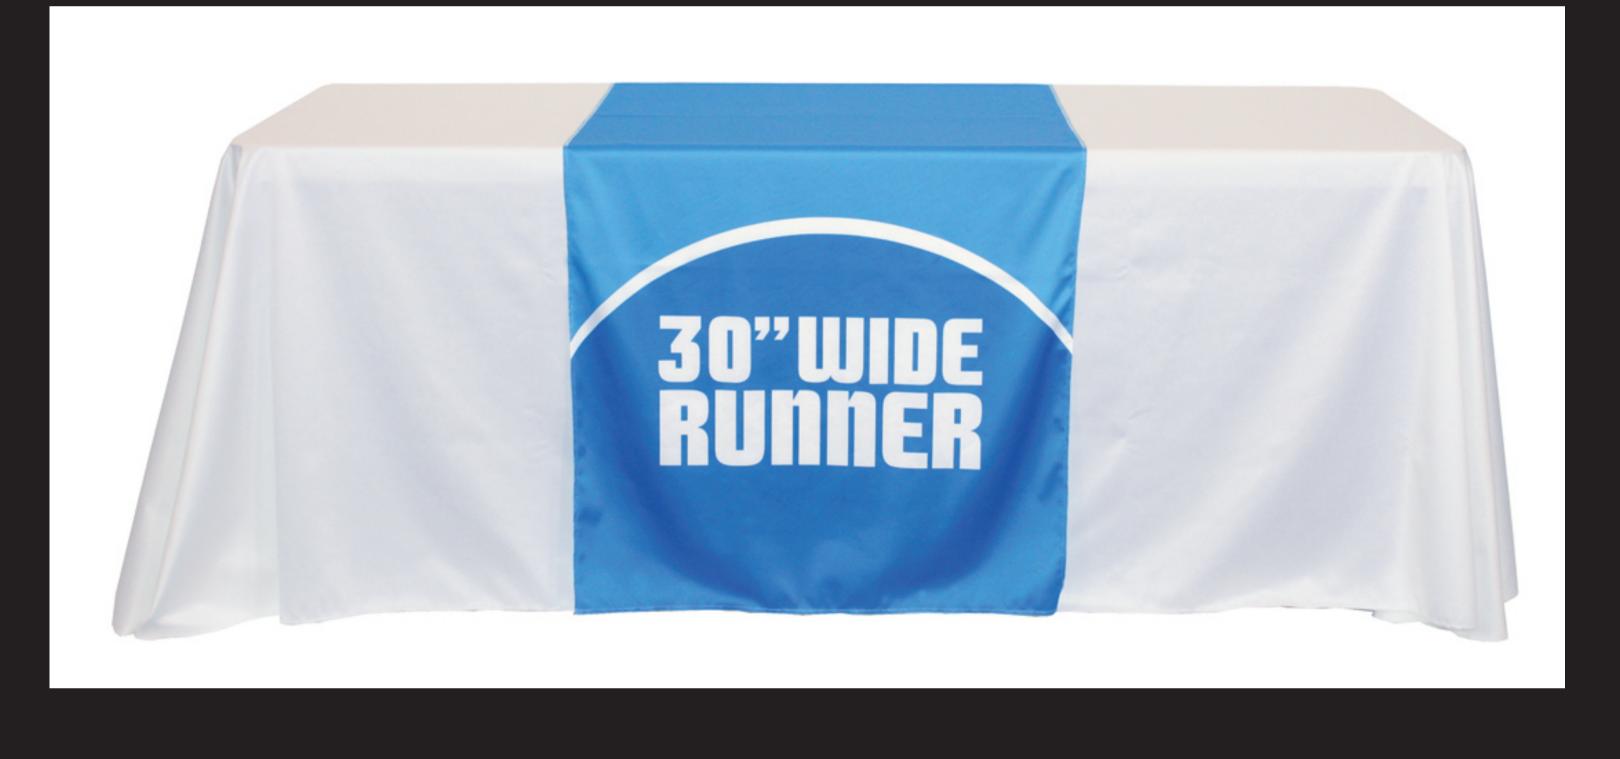

### Table Runners: 30" Economy

Total Graphic Area: 30"w X 62.75"h Front Visual Area: 26"w X 23.5"h (approximate)

DO NOT design any critical elements (text, logos, etc.) within 2" of the edge. The graphic will be surge stitched on all edges.

This template is designed for a standard height table - 30"h